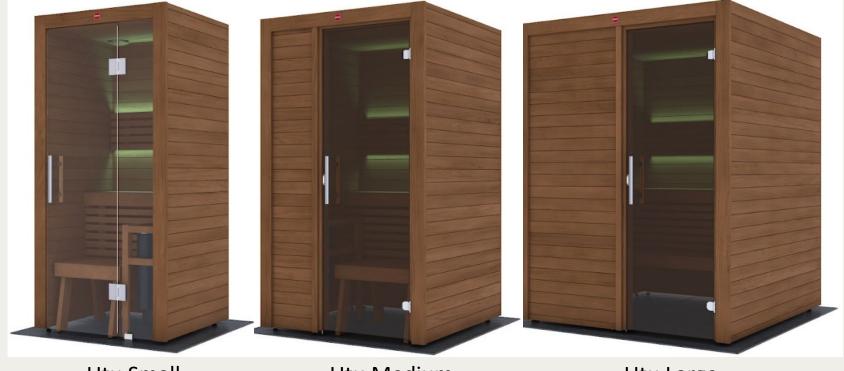

## **UTU Sauna Cabin Series**

- Available in Three Standard Sizes (W x D x H):
- 37.4" x 37.4" x 80.3" Utu Small
- 47.2" x 47.2" x 80.3" Utu Medium
- 63" x 63" x 80.3" Utu Large
- Heating Options:
  - Small & Medium models feature the Harvia Delta heater, while the largest model is equipped with The Wall heater.
- Lighting: LED lighting are included with all models.
- Glass & Insulation:
  - Tempered safety glass: Clear glass on the smallest model; Bronze-tinted glass on the two larger models.
  - **Rock wool insulation** for enhanced heat retention.
- Materials:
  - Walls: crafted from Thermo Aspen STS.
  - **Benches:** made from durable Thermo Aspen for a warm, inviting ambiance.

Utu Small Utu Medium

Utu Large