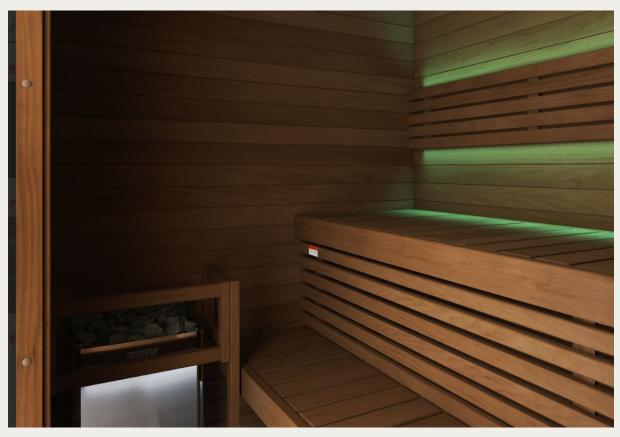

## **UTU Sauna Cabin Series**

- Available in Three Standard Sizes (W x D x H):
- 37.4" x 37.4" x 80.3" Utu Small
- 47.2" x 47.2" x 80.3" Utu Medium
- 63" x 63" x 80.3" Utu Large
- Heating Options:
  - Small & Medium models feature the Harvia Delta heater, while the largest model is equipped with The Wall heater.
- Lighting: LED lighting are included with all models.
- Glass & Insulation:
  - Tempered safety glass: Clear glass on the smallest model; Bronze-tinted glass on the two larger models.
  - **Rock wool insulation** for enhanced heat retention.
- Materials:
  - Walls: crafted from Thermo Aspen STS.
  - **Benches:** made from durable Thermo Aspen for a warm, inviting ambiance.

## **UTU Sauna Cabin Series**

Small & Medium Interior

Large Interior