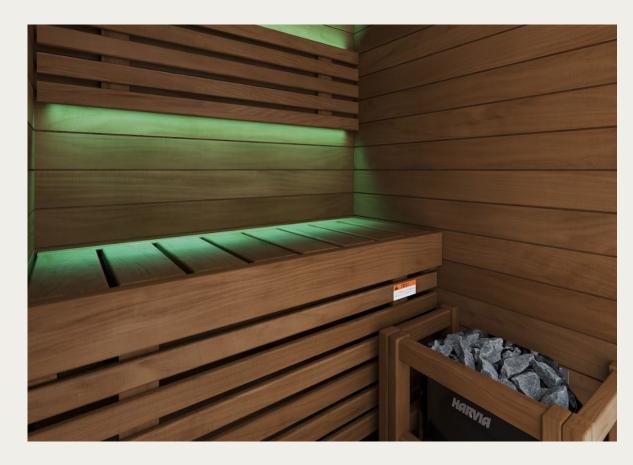

## **UTU Sauna Cabin Series**

- Available in Three Standard Sizes (W x D x H):
- 37.4" x 37.4" x 80.3" Utu Small
- 47.2" x 47.2" x 80.3" Utu Medium
- 63" x 63" x 80.3" Utu Large
- Heating Options:
  - Small & Medium models feature the Harvia Delta heater, while the largest model is equipped with The Wall heater.
- Lighting: LED lighting are included with all models.
- Glass & Insulation:
  - Tempered safety glass: Clear glass on the smallest model; Bronze-tinted glass on the two larger models.
  - **Rock wool insulation** for enhanced heat retention.
- Materials:
  - Walls: crafted from Thermo Aspen STS.
  - **Benches:** made from durable Thermo Aspen for a warm, inviting ambiance.

## **UTU Sauna Cabin Series**

Small & Medium Interior

Large Interior