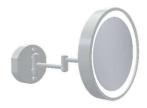

| (15")                                               |              |                   |                                       |



## **Baci Junior COLORS**

#### AN AFFORDABLE ALTERNATIVE TO CUSTOM PLATING







#### You have a blank canvas — what you do with it is up to you!

- Fully **blendable** and **customizable**, creating any finish color you or your client desires.
- Water-based, highly pigmented acrylic paint with a strong metallic effect.
- Clear topcoat with industrial high solids baking enamel for longevity and durability.

Below is just a sampling of the custom colors we can make: Give us an idea of the color you need, and we will blend your special color to match.



Vibrant Bronze



**Antique Bronze** 





Antique Brass Olde English Brass Unfinished Brass





Copper



24 Karat Gold



Champagne Gold



Rose Gold



Fire Aged Copper



Pewter



Gunmetal



**Platinum** 



Pearl White



Barbie Pink

### BJR-Colors are only available in the Baci Junior mirror line.

If you're