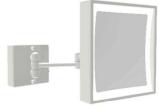

| (15")                                               |              |                   |                                       |



## **Baci Junior COLORS**

#### AN AFFORDABLE ALTERNATIVE TO CUSTOM PLATING







#### You have a blank canvas — what you do with it is up to you!

- Fully **blendable** and **customizable**, creating any finish color you or your client desires.
- Water-based, highly pigmented acrylic paint with a strong metallic effect.
- Clear topcoat with industrial high solids baking enamel for longevity and durability.

Below is just a sampling of the custom colors we can make: Give us an idea of the color you need, and we will blend your special color to match.



Vibrant Bronze



**Antique Bronze** 





Antique Brass Olde English Brass Unfinished Brass





Copper



24 Karat Gold



Champagne Gold



Rose Gold



Fire Aged Copper



Pewter



Gunmetal



**Platinum** 



Pearl White



Barbie Pink

### BJR-Colors are only available in the Baci Junior mirror line.

If you'r