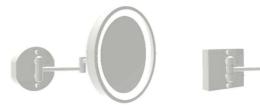

| (15")                                               |              |                   |                                       |



## **Baci Junior COLORS**

#### AN AFFORDABLE ALTERNATIVE TO CUSTOM PLATING







#### You have a blank canvas — what you do with it is up to you!

- Fully **blendable** and **customizable**, creating any finish color you or your client desires.
- Water-based, highly pigmented acrylic paint with a strong metallic effect.
- Clear topcoat with industrial high solids baking enamel for longevity and durability.

Below is just a sampling of the custom colors we can make: Give us an idea of the color you need, and we will blend your special color to match.



Vibrant Bronze



**Antique Bronze** 





Antique Brass Olde English Brass Unfinished Brass





Copper



24 Karat Gold



Champagne Gold



Rose Gold



Fire Aged Copper



Pewter



Gunmetal



**Platinum** 



Pearl White



Barbie Pink

### BJR-Colors are only available in the Baci Junior mirror line.

If you