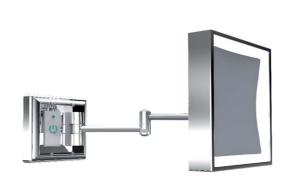

| BSR-227-CUST | Custom Finish                    | \$3,100.00 |
| Upgrade to 7X                     | Increase magnification to 7X                                          | 7X           |                                  | \$226.00   |
| Color changer                     | from 2800 kelvin to 4800 Kelvin                                       | СС           |                                  | Included   |
| 24 karat gold                     | Plate with 24 karat gold                                              | 24K GOLD     |                                  | \$1,509.00 |
| Upgrade - 19" swing-arm extension | Longer swing arm for BSR wall mirror (19")                            | 19" - EXT    |                                  | \$304.00   |

## **Baci by Remcraft**





| Baci Senior - BSR Smart Mirrors |                                              |                 |                      |            |
|---------------------------------|----------------------------------------------|-----------------|----------------------|------------|
| Item                            | Description                                  | Cat. No.        | Finish               | List Price |
| BSR-SMT-30                      | Provided with optional touch switch or voice | BSR-SMT-30 CHR  | Polished Chrome      | \$2,618.00 |
|                                 | controlled by Amazon Alexa or Google Home    |                 |                      |            |
|                                 | High power natural white LED lighting        | BSR-SMT-30 PB   | Polished B